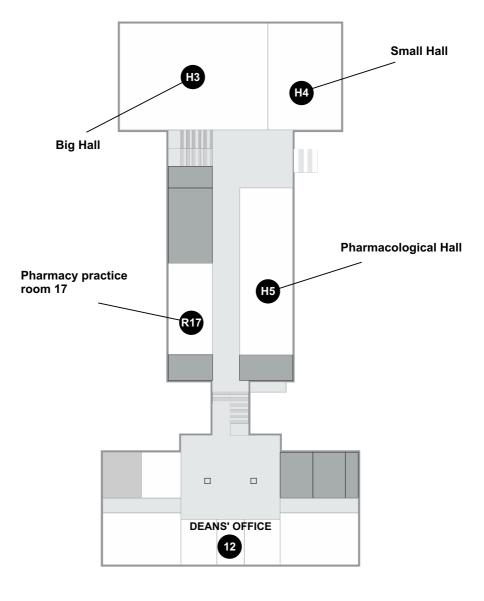

INTENSIVE CARE |        |         |           |          | 08:00-10:15             |
| AND THERAPY IN |        |         |           |          | (Clinic for Pediatrics) |
| PEDIATRICS     |        |         |           |          | <b>PRACTICE*</b>        |
| (2+1)          |        |         |           |          | 11:00 - 11:45           |
|                |        |         |           |          | (Clinic for Pediatrics) |

\* or according to the schedule of the department



Svetozar Markovic Street

FLOOR PLANS VIEW FACULTY OF MEDICAL SCIENCES

**GROUND LEVEL** 

#### **Student restaurant**



Svetozar Markovic Street

FLOOR PLANS VIEW FACULTY OF MEDICAL SCIENCES

#### THE BASEMENT

#### THE FIRST FLOOR

#### FLOOR PLANS VIEW FACULTY OF MEDICAL SCIENCES

Svetozar Markovic Street



#### THE THIRD FLOOR

#### FLOOR PLANS VIEW FACULTY OF MEDICAL SCIENCES

Svetozar Markovic Street





FLOOR PLANS VIEW INSTITUTES BUILDING OF THE FACULTY OF MEDICAL SCIENCES