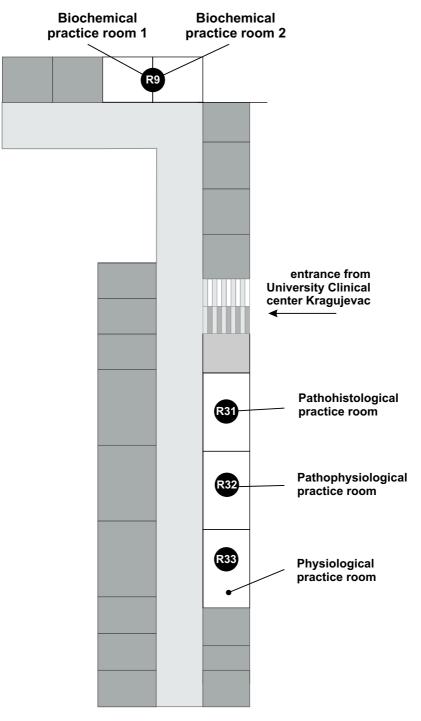

|        |         |           |          | (Clinic for Pediatrics) |
| PEDIATRICS     |        |         |           |          | <b>PRACTICE*</b>        |
| (2+1)          |        |         |           |          | 11:00 - 11:45           |
|                |        |         |           |          | (Clinic for Pediatrics) |

\* or according to the schedule of the department



Svetozar Markovic Street

FLOOR PLANS VIEW FACULTY OF MEDICAL SCIENCES

**GROUND LEVEL** 

#### **Student restaurant**



Svetozar Markovic Street

FLOOR PLANS VIEW FACULTY OF MEDICAL SCIENCES

#### THE BASEMENT

#### THE FIRST FLOOR

#### FLOOR PLANS VIEW FACULTY OF MEDICAL SCIENCES

Svetozar Markovic Street



#### THE THIRD FLOOR

#### FLOOR PLANS VIEW FACULTY OF MEDICAL SCIENCES

Svetozar Markovic Street





FLOOR PLANS VIEW INSTITUTES BUILDING OF THE FACULTY OF MEDICAL SCIENCES