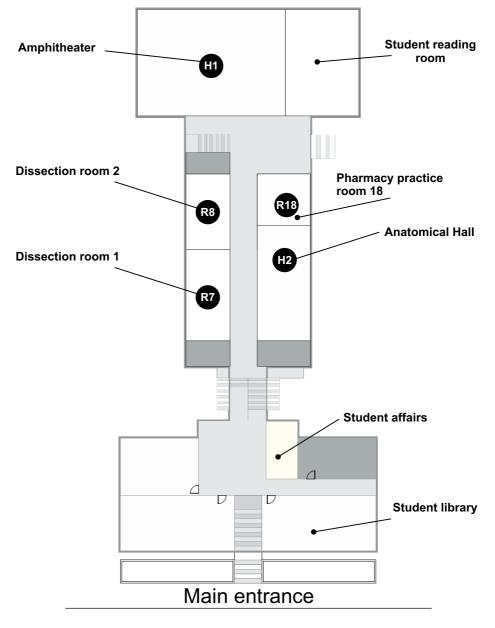

4. FOR THE TWELFTH STUDY BLOCK SIXTH YEAR OF STUDY

| COURSE [16]    | MONDAY | TUESDAY | WEDNESDAY | THURSDAY | FRIDAY                  |
|----------------|--------|---------|-----------|----------|-------------------------|
|                |        |         |           |          | LECTURES                |
| INTENSIVE CARE |        |         |           |          | 08:00-10:15             |
| AND THERAPY IN |        |         |           |          | (Clinic for Pediatrics) |
| PEDIATRICS     |        |         |           |          | <b>PRACTICE*</b>        |
| (2+1)          |        |         |           |          | 11:00 - 11:45           |
|                |        |         |           |          | (Clinic for Pediatrics) |

\* or according to the schedule of the department



Svetozar Markovic Street

FLOOR PLANS VIEW FACULTY OF MEDICAL SCIENCES

**GROUND LEVEL** 

#### **Student restaurant**



Svetozar Markovic Street

FLOOR PLANS VIEW FACULTY OF MEDICAL SCIENCES

#### THE BASEMENT

#### THE FIRST FLOOR

#### FLOOR PLANS VIEW FACULTY OF MEDICAL SCIENCES

Svetozar Markovic Street



#### THE THIRD FLOOR

#### FLOOR PLANS VIEW FACULTY OF MEDICAL SCIENCES

Svetozar Markovic Street





FLOOR PLANS VIEW INSTITUTES BUILDING OF THE FACULTY OF MEDICAL SCIENCES