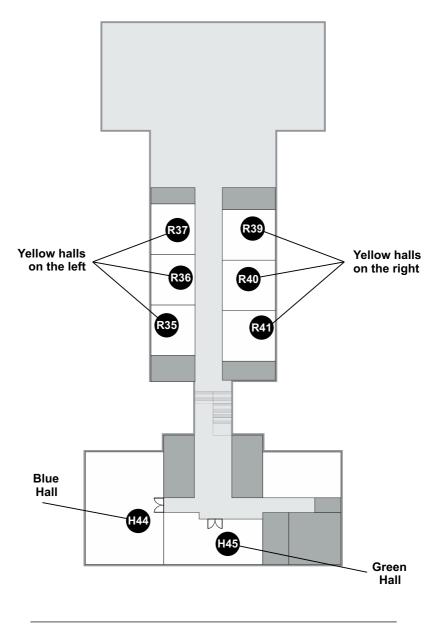

N |        |         |           |          | (Clinic for Pediatrics) |
| PEDIATRICS     |        |         |           |          | <b>PRACTICE*</b>        |
| (2+1)          |        |         |           |          | 11:00 - 11:45           |
|                |        |         |           |          | (Clinic for Pediatrics) |

\* or according to the schedule of the department



Svetozar Markovic Street

FLOOR PLANS VIEW FACULTY OF MEDICAL SCIENCES

**GROUND LEVEL** 

#### **Student restaurant**



Svetozar Markovic Street

FLOOR PLANS VIEW FACULTY OF MEDICAL SCIENCES

#### THE BASEMENT

#### THE FIRST FLOOR

#### FLOOR PLANS VIEW FACULTY OF MEDICAL SCIENCES

Svetozar Markovic Street



#### THE THIRD FLOOR

#### FLOOR PLANS VIEW FACULTY OF MEDICAL SCIENCES

Svetozar Markovic Street





FLOOR PLANS VIEW INSTITUTES BUILDING OF THE FACULTY OF MEDICAL SCIENCES